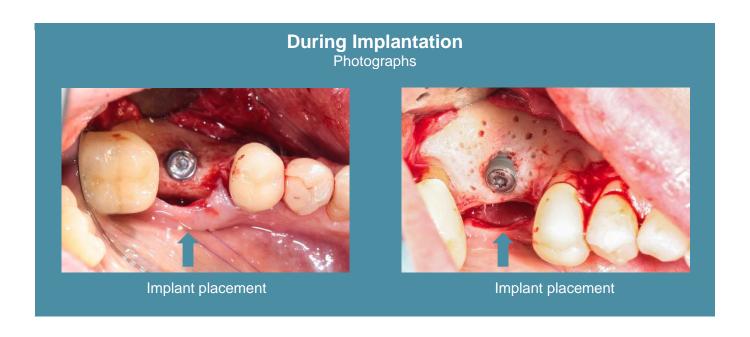

## **Case Report**

Patient: Female patient in her late 50's, regularly taking beta blockers for hypertension

Medical condition: Implantation of tooth 46

**Graft**: Ivory's Dentin Bone Graft

Graft Cover: a collagen membrane, fixation pins, and two LPRF membranes on top

Application: Lateral augmentation and Implant placement, simultaneously

By: Dr. Avi Kuperschlag, D.D.S., Lithuania