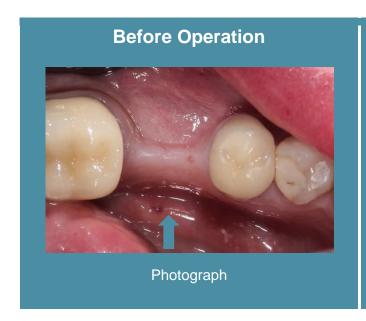

## **Case Report**

Patient: Female patient in her late 50's, regularly taking beta blockers for hypertension

Medical condition: Implantation of tooth 46

**Graft**: Ivory's Dentin Bone Graft

Graft Cover: a collagen membrane, fixation pins, and two LPRF membranes on top

Application: Lateral augmentation and Implant placement, simultaneously

By: Dr. Avi Kuperschlag, D.D.S., Lithuania