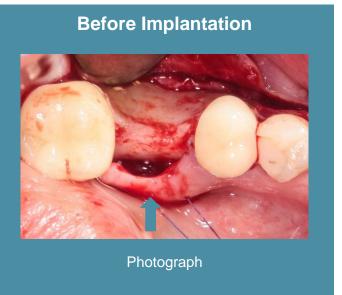

## **Case Report**

Patient: Female patient in her late 50's, regularly taking beta blockers for hypertension

Medical condition: Implantation of tooth 46

**Graft**: Ivory's Dentin Bone Graft

Graft Cover: a collagen membrane, fixation pins, and two LPRF membranes on top

Application: Lateral augmentation and Implant placement, simultaneously

By: Dr. Avi Kuperschlag, D.D.S., Lithuania